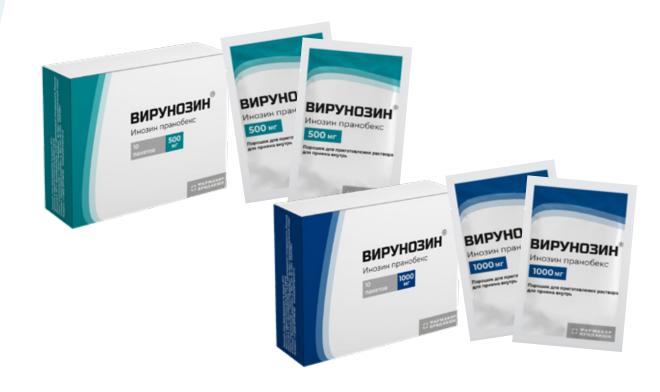

#### **VIRUNOZIN®**

tablets 500 mg powder for oral solution with apple 500 mg and 1000 mg

**INN:** Inosine Pranobex

Pharmaceutical group: Immunostimulant

Indication for use: Influenza and acute respiratory viral infections. Infections caused by herpes simplex virus types 1, 2, 3 and 4: genital and labial herpes, herpetic keratitis, shingles, chicken pox, infectious mononucleosis caused by the Epstein-Barr virus. Cytomegalovirus infection. Severe measles. Papillomavirus infection: papillomas of the larynx and vocal cords (fibrous type), genital papillomavirus infections in men and women, warts. Subacute sclerosing panencephalitis. Molluscum contagiosum.