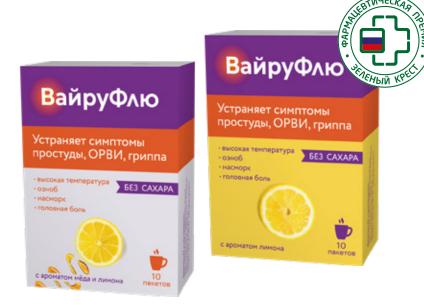

#### VairuFlu

powder for oral suspension preparation 5.0 g N° 4, 10

INN: Paracetamol + Phenylephrine + Pheniramine + Ascorbic Acid Форма выпуска: Powder for oral solution preparation [raspberry, lemon, honey-lemon]

Pharmaceutical group: Remedy for symptoms of acute respiratory disease and «cold» elimination (analgesic non-narcotic drug + alpha-adrenomimetic + H1-histamine receptor blocker + vitamin)

Indication for use: Infectious and inflammatory diseases (ARVD, flu), accompanied with high fever, chills, aching in the body, headache and muscle pain, runny nose, nasal congestion, sneezing.