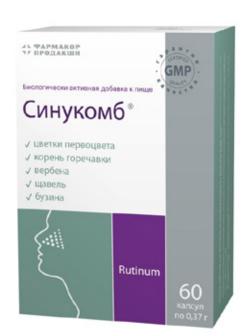

# SINUCOMB® capsules 0.37 g

Complex based on natural plant extracts relieves swelling of mucous membranes, it has antiseptic and anti-inflammatory effect. Has an anti-allergic effect, helps to strengthen the walls of blood vessels.

5 plant extracts Routine