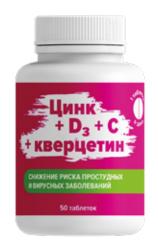

# NEW PRODUCT

ZINC + D3 + C + QUERCETIN tablets 0,27 g

The complex is aimed at restoring the body's defenses and reducing the risk of developing colds during the flu season. The combination of active ingredients that enhance each other's action become a reliable support for your immunity. Quercetin - a natural bioregulator and antioxidant that reduces swelling of the stitis and lungs promotes accelerated recovery.