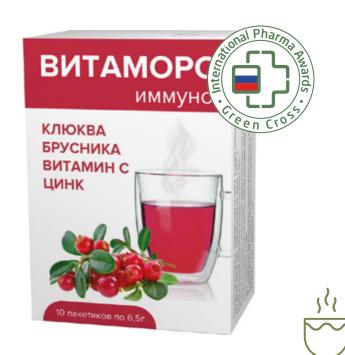

#### **VITAMORS IMMUNO** packs 6.5 g

Natural complex with general tonic action on the basis of vitamins and microelements, natural crushed cranberries and cowberries, traditionally used for colds and deficiency of vitamins with anti-inflammatory effect, increasing immunity.

**Natural composition Convenient form of application** Does not contain sucrose

Vitamors immuno is a winner of "Green Cross" award in Vitamors immuno is a winner of "Green Cross" award in 2018 in nomination "for the prevention and treatment of