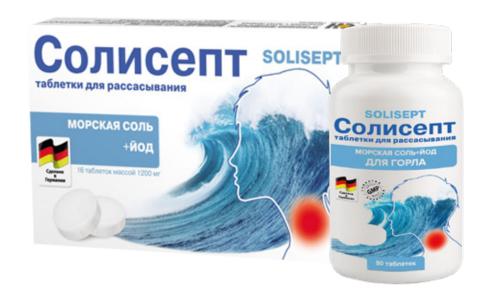

#### **SOLISEPT** lozenges 1200 mg

Lozenges on the basis of sea salt and iodine moisturize, clean, protect and strengthen the mucous membranes of the throat and mouth, help relieve sore throat, have antiseptic and anti-inflammatory effect.

Dry gargle Sea salt lodine