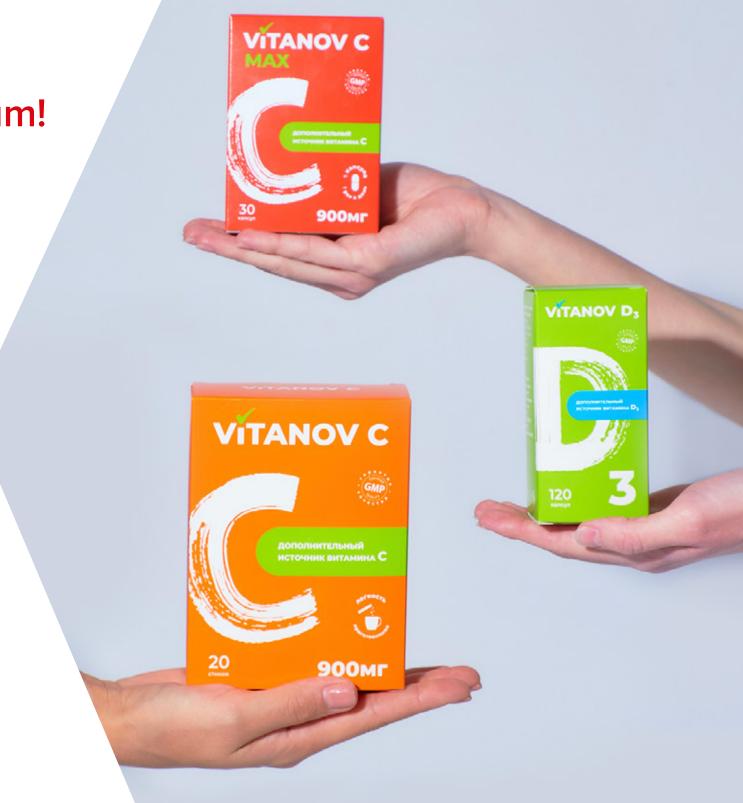

VITANOV C sticks 5 g

Vitanov C in a convenient form of administration - powder in sticks. Has a symptomatic effect on fu and colds. Easy to prepare: dissolve in 150-200 ml of warm or hot water with a temperature of 35-40 °C, mix thoroughly and the fortifed drink is ready.

VITANOV C MAXIMUM capsules 0.90 g

900 mg of ascorbic acid is the recommended daily intake for the treatment and prevention of vitamin C deficiency. Regular intake stimulates the production of interferon, increases the activity of leukocytes and helps to reduce tissue intoxication.

# 1 capsule 600 ME

VITANOV D<sub>3</sub> capsules 0.11 g

Vitamin D3 controls calcium-phosphorus metabolism and is essential for bone growth and bone repair. It also affects other physiological processes in the body, including the processes of stimulating cell growth, neuromuscular conduction and immunity.