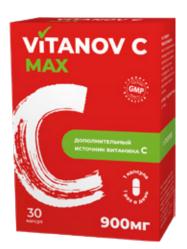

VITANOV C MAXIMUM capsules 0.90 g

900 mg of ascorbic acid is the recommended daily intake for the treatment and prevention of vitamin C deficiency. Regular intake stimulates the production of interferon, increases the activity of leukocytes and helps to reduce tissue intoxication.