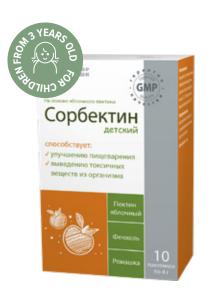

#### SORBECTIN FOR CHILDREN packs 4 q

Natural complex based on Apple pectin with extracts of fennel and chamomile facilitates the development of normal intestinal microflora. elimination of food toxins and their removal from child's body.

Apple pectin Fennel and chamomile extract For kids from 3 years old