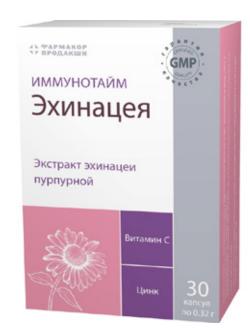

# IMMUNOTIME. ECHINACEA WITH VITAMIN C capsules 0.32 g

Echinacea extract helps to strengthen the immune system, has a strong antibacterial and antiviral activity, increases working capacity and slows down the aging process.

Echinacea, Zinc Vitamin C