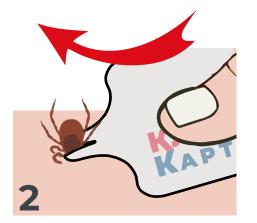

# **KLESCHKARTA**

A health-related plastic product – the «tick-extraction device of the KLESCHKARTA trademark» – is intended for safe extraction of ticks from human and animal skin.

It is important to remove the tick properly and as quickey as possible!

Tick-borne encephalitis is transmitted through tick's saliva, and borrelia is transmitted during the blood regurgitation from the tick's esophagus. The earlier the tick is removed, the higher possibility of preventing infection and getting the lowest dose of pathogens.

KLESCHKARTA has passed the voluntary certification procedure reg. No. POCC RU.AM05.H06406

Tested at the Department of Epidemiology, Parasitology and Disinfection, North-Western Medical University named after I.I. Mechnikov

# HOW TO REMOVE A TICK USING A KLESCHKARTA?

- 1. Insert the groove of the KLESCHKARTA under the embedded tick.
- 2. With a slight forward movement of the card, remove the tick.

- After removal, place the tick in a plastic flask.
- The place of removal should be treated with an antiseptic cloth.
- Wash your hands and KLESCHKARTA with warm water and soap.
- Deliver the removed tick within 2 days to the laboratory to make an analysis for tolerable tick-borne infections.