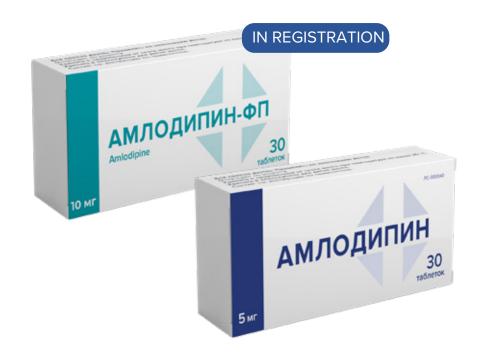

# **CARDIOVASCULAR AGENTS**

**AMLODIPINE** 

tablets 5 mg N° 20, 30, 60, 90 tablets 10 mg N° 10, 12, 24, 30, 60, 90 (в регистрации)

**INN:** Amlodipine

Pharmaceutical group: Calcium slow channel-blocking agent

Indication for use: Arterial hypertension. Monotherapy or combination with other antihypertensive agents. Stable pectoris angina and vasospastic angina (Prinzmetal angina). Monotherapy or in combination with other antianginal agents.