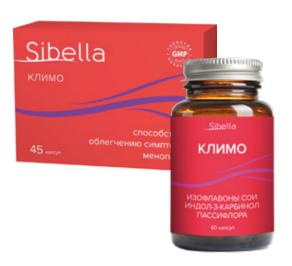

# Sibella CLIMO capsules 0.2 g

Relieves menopause symptoms, slows down aging process due to antioxidant effect, maintains woman's health during menopause. The scope as a biologically active food supplement is a source of genistein, an additional source of indole-3-carbinol and folacin (folic acid).