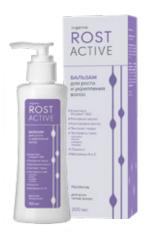

#### in-garma® ROSTACTIV BALM 150 ml

Active natural ingredients in the balm enhance blood circulation and supply hair follicles with oxygen and nutrients, stimulate hair growth and prevent hair loss and dandruff, improve hair structure.

Hot pepper and herb extracts
Burdock and castor oil
Lecithin, vitamins A and E