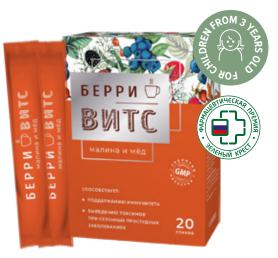

#### BERRYVITS RASPBERRY AND D<sub>3</sub>

sticks 5 g N° 10, 20

A fortified drink for replenishing the lack of microelements and vitamins in children and adults, based on a powder made from natural rasphered inice.

made from natural raspberry juice.
Raspberries have anti-inflammatory and bactericidal effects, are a natural antioxidant and immunostimulant.
Vitamin D<sub>3</sub> - participates in the assimilation of calcium, which is necessary for strengthening bone and dental tissue, is useful for the nervous system, improves mood and performance. Prevents the development of diseases of the heart and blood vessels, endocrine glands, osteoporosis, multiple sclerosis