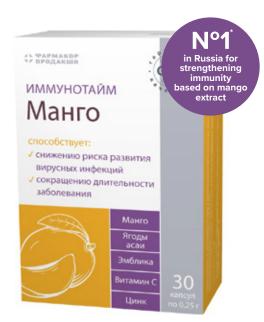

#### IMMUNOTIME. MANGO

capsules 0.25 g

Complex based on mango extract, containing the active substance mangiferin, which has high antibacterial and antiviral activity and immunostimulating properties, including in relation to DNA-containing viruses of the herpes group.

MANGIFERIN
3 plant extracts
Vitamin C, Zinc

\* The only dietary supplement in Russia for strengthening immunity containing mango extract (according to DSM Group JSC) as of the III quarter of 2020