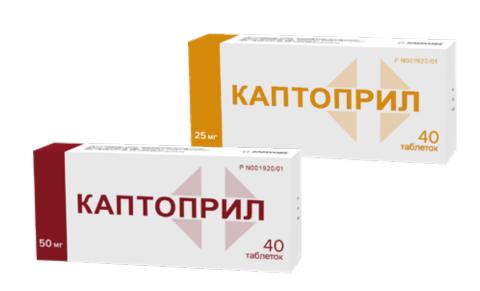

**CAPTOPRIL** 

tablets 50 mg N° 20, 40, 60 tablets 25 mg N° 20, 40, 60

INN: Captopril

Pharmaceutical group: Angiotensin-converting enzyme (ACE)

inhibitor

Indication for use: Arterial hypertension, including renovascular hypertension; chronic heart failure (as part of combination therapy); disorders of the left ventricle functions after myocardial infarction in a clinically stable condition; diabetic nephropathy on the during of type 1 diabetes mellitus.