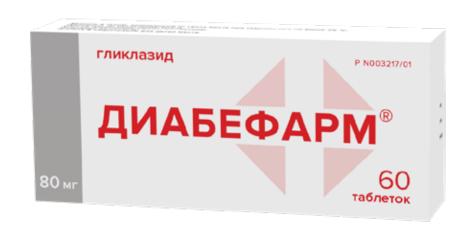

**DIABEPHARM** tablets 80 mg N° 60

**INN:** Gliclazide

Pharmaceutical group: Hypoglycemic agent for oral administration, on the base of sulfonylurea group II generation

**Indication for use:** Diabetes mellitus type 2 in combination with diet therapy and moderate exercise with the inefficiency of the latter last.