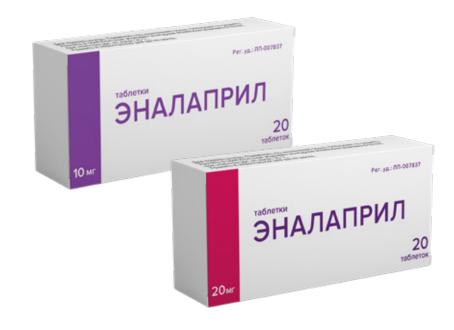

**ENALAPRIL** 

tablets 10 mg, 20 mg N° 20

INN: Enalapril

Pharmaceutical group: Angiotensin-converting enzyme (ACE)

inhibitor

Indication for use: Arterial hypertension, chronic heart failure. As part

of combination therapy.