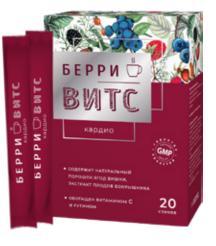

#### BERRYVITS CARDIO

sticks 5 g N° 20

Hawthorn or "heart berry" useful in complex therapy for functional disorders of the heart, arterial hypertension, atrial fibrillation, etc.

Promotes the tone of the heart muscle, improves blood circulation in the vessels of the heart and brain, relieves discomfort in the heart.

Formulated with cherry berry powder, vitamin C and rutin.