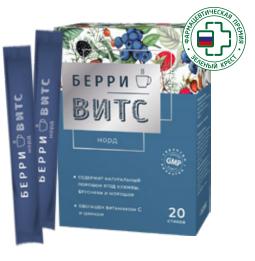

#### **BERRYVITS NORD**

sticks 5 g N° 10, 20

Fortified drink containing natural juice of unique berries - cranberries, lingonberries, cloudberries. These northern berries contain a large amount of vitamin C, macro and micro elements that stimulate the immune system, have antipyretic, anti-inflammatory, bactericidal and diaphoretic effects.