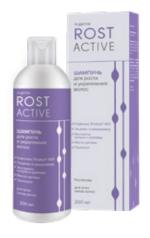

#### in-garma® ROSTACTIV SHAMPOO 200 ml

Active natural ingredients in the shampoo stimulate blood circulation and metabolic processes in tissues, provide nutrition to follicles, contribute to hair growth, significantly reduce hair loss.

Contains a highly effective moisturizer
Prodew® 400 complex and panthenol
Does not disturb the hydroexchange of the scalp
Suitable for daily use