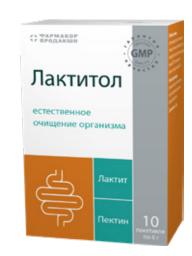

#### LACTITOL packs 6 q

Natural complex based on apple pectin normalizes digestion, has an antimicrobial effect and contributes to dysbacteriosis and constipation prevention.

Lactitol Pectin **Natural cleansing** 

Prebiotic that improves children's gastrointestinal tract function, promotes the growth of beneficial microflora and soft, regular bowel movement, provides a natural process of body's cleansing. It is an effective source of dietary fiber, as well as an excellent immune system stimulant.

Source of dietary fiberand polyfructosan Wheat bran, Pectin For kids from 3 year old