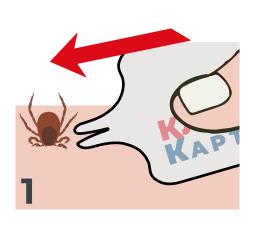

# **KLESCHKARTA**

A health-related plastic product – the «tick-extraction device of the KLESCHKARTA trademark» – is intended for safe extraction of ticks from human and animal skin.

It is important to remove the tick properly and as quickey as possible!

Tick-borne encephalitis is transmitted through tick's saliva, and borrelia is transmitted during the blood regurgitation from the tick's esophagus. The earlier the tick is removed, the higher possibility of preventing infection and getting the lowest dose of pathogens.

KLESCHKARTA has passed the voluntary certification procedure reg. No. POCC RU.AM05.H06406

Tested at the Department of Epidemiology, Parasitology and Disinfection, North-Western Medical University named after I.I. Mechnikov

# HOW TO REMOVE A TICK USING A KLESCHKARTA?

- 1. Insert the groove of the KLESCHKARTA under the embedded tick.
- 2. With a slight forward movement of the card, remove the tick.

- After removal, place the tick in a plastic flask.
- The place of removal should be treated with an antiseptic cloth.
- Wash your hands and KLESCHKARTA with warm water and soap.
- Deliver the removed tick within 2 days to the laboratory to make an analysis for tolerable tick-borne infections.