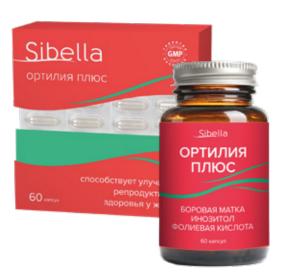

# Sibella ORTILIYA PLUS capsules 0.5 g

Improves reproductive health and normalizes the functions of female genitourinary system, including with menstrual irregularities. It is used as a food supplement – an additional source of vitamin E, zinc and folic acid.