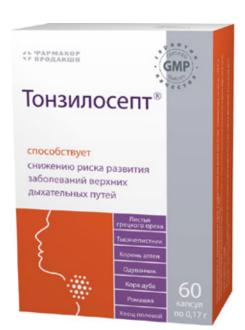

# TONZILOSEPT® capsules 0.17 g

Complex based on natural plant extracts helps against inflammation of the throat, swelling of the vocal cords, makes breathing easier when coughing, accelerates the separation of sputum. It has antipyretic, soothing and antispasmodic effect.

6 plant extracts
Vitamin C
For children from 14 years old