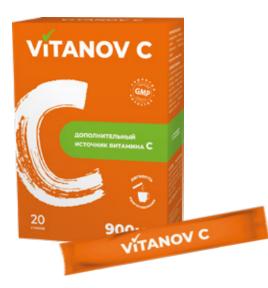

VITANOV C sticks 5 g

Vitanov C in a convenient form of administration - powder in sticks. Has a symptomatic effect on fu and colds. Easy to prepare: dissolve in 150-200 ml of warm or hot water with a temperature of 35-40 °C, mix thoroughly and the fortifed drink is ready.