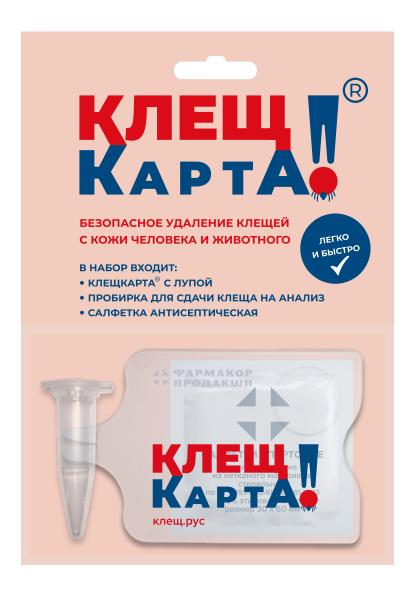

# **KLESCHKARTA**

A health-related plastic product – the «tick-extraction device of the KLESCHKARTA trademark» – is intended for safe extraction of ticks from human and animal skin.

It is important to remove the tick properly and as quickey as possible!

Tick-borne encephalitis is transmitted through tick's saliva, and borrelia is transmitted during the blood regurgitation from the tick's esophagus. The earlier the tick is removed, the higher possibility of preventing infection and getting the lowest dose of pathogens.

KLESCHKARTA has passed the voluntary certification procedure reg. No. POCC RU.AM05.H06406

Tested at the Department of Epidemiology, Parasitology and Disinfection, North-Western Medical University named after I.I. Mechnikov

# HOW TO REMOVE A TICK USING A KLESCHKARTA?

- 1. Insert the groove of the KLESCHKARTA under the embedded tick.
- 2. With a slight forward movement of the card, remove the tick.

- After removal, place the tick in a plastic flask.
- The place of removal should be treated with an antiseptic cloth.
- Wash your hands and KLESCHKARTA with warm water and soap.
- Deliver the removed tick within 2 days to the laboratory to make an analysis for tolerable tick-borne infections.